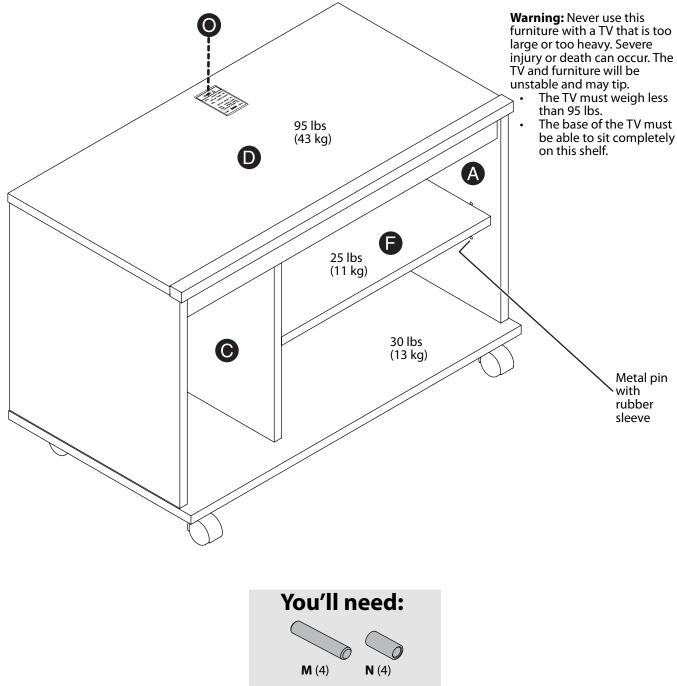

#### Safety information and specifications

## CAUTION:

This TV cart's work surface is intended only for use with a product not weighing more than 95 lbs. (43.09 kg) and having 42" wide flat-panel TV dimensions that will permit it to sit evenly on your TV cart. Using with other products, including products that weigh more than the maximum weight allowed, may result in instability, which may cause possible injury. Maximum weight: 95 lbs. (43.09 kg) Maximum screen size: 42" Weight capacity (top of TV cart): 95 lbs. (43 kg) Weight capacity (middle shelf): 25 lbs. (11 kg) Weight capacity (lower shelf): 30 lbs (13 kg) Overall dimensions:  $W \times H \times D$ 28.12 x 18.75 × 14.88 inches (71.45 × 47.6 × 37.8 cm) Top of TV cart:  $W \times D$ 28.12 × 14.88 inches (71.45 × 37.8 cm) Usable upper shelf (shelf in middle position) : $W \times H \times D$ 17.81 × 6.31 × 13.56 inches (45.2 × 16 × 34.3 cm) Usable lower shelf (shelf in middle position):  $W \times H \times D$ 17.81 × 6.38 × 15.5 inches (45.2 × 16.2 × 39.4 cm)

Apply the warning label (**O**) to the top (**D**). You should be able to read the label when the TV is removed from your TV cart. When the TV is in place, it should hide the label. Peel off the backing and apply the label as shown.